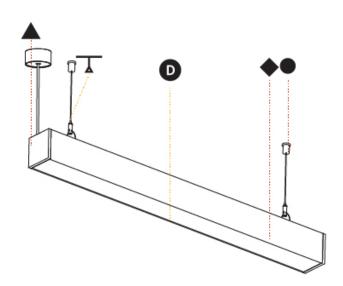

# **LEGEND**

| Ť                 | fl                                                           | \       | -5                                                           | <b>(4)</b>     | special LED (upon request) RGB, RGBW, tunable, gold+, meat+, art+, fashion+                    |
|-------------------|--------------------------------------------------------------|---------|--------------------------------------------------------------|----------------|------------------------------------------------------------------------------------------------|
| $\stackrel{*}{=}$ | floor-mounted                                                | ¥       | pivotable                                                    | ⊛              |                                                                                                |
| 7                 | wall and ceiling: recessed and surface mounted               | S       | rotating                                                     | 0              | warm dim / natural dimming LED                                                                 |
| $\uparrow$        | ceiling-mounted and wall-mounted                             | Œ       | illuminate tilted                                            | 0              | rechargeable battery powered                                                                   |
| $\rightarrow$     | wall-mounted                                                 | I       | color of suspension cable                                    | THESE          | fixture with natural vivid LED (upon request)                                                  |
| Y                 | omni-directional light distribution                          | ↓       | length of suspension cable                                   | CRI            | color rendering index                                                                          |
| À                 | direct light distribution                                    | D       | reflector degree selection                                   | (K)            | color temperature                                                                              |
| X                 | direct/indirect light distribution                           | s s     | super spot                                                   | ĹM             | lumen (luminous flux)                                                                          |
| Y                 | indirect light distribution                                  | *       | lens                                                         | ₩              | efficacy (lumens per watt)                                                                     |
|                   | asymmetric light distribution                                | 8       | lens pack                                                    | UGR            | Unified Glare Rating (UGR) range from 5-40                                                     |
| X                 | aura light distribution                                      | 0       | shine ring                                                   | *              | marine grade (AISI 316 stainless steel)                                                        |
| R                 | round wall or ceiling cut-out                                | 0       | integrated shine ring with diffuser                          | 3              | walk on                                                                                        |
| Z                 | square wall or ceiling cut-out                               |         | free individual colors 01-29                                 | <b>②</b>       | drive on                                                                                       |
| £                 | the supplied jig specifies the cutout dimensions             | Ĉ       | individual colors: 00 (free of charge), 01-25 (extra charge) | DSC            | Dark Sky Compliance                                                                            |
| <b>d</b> •.+      | minimum distance (meters) lamp - object                      | •       | luminaire part to be colored (F1)                            | Ġ              | Americans with Disabilities Act (less than 4" off the wall located between 27"-84" from floor) |
| $\hat{\pm}$       | recessed depth                                               | lack    | luminaire part to be colored (F2)                            |                | lamp protected against explosion                                                               |
| <u></u>           | ceiling thickness in mm                                      |         | luminaire part to be colored (F3)                            |                | blown glass using traditional methods by master glass blower                                   |
| 1                 | ceiling thickness selection                                  |         | luminaire part to be colored (F4)                            | <b>♦</b> ®     | acoustic material                                                                              |
|                   | dimmable DP (phase), DV (0-10V), DD (dali), DS (step-dim)    | •       | luminaire part to be colored (F5)                            |                | protection class I, protection insulation                                                      |
| -C                | included or excluded LED driver/transformer/<br>control gear | •       | color of 3-circuit adaptor                                   |                | protection class II, protection insulation                                                     |
| У                 | separately switchable                                        | $\odot$ | indirect diffuser                                            | . <b>(II</b> ) | ETL Certified to UL and CSA Standards                                                          |
| <b>•</b>          | sensor                                                       | O       | direct diffuser                                              | ։ (Մ) ու       | UL Certified to UL and CSA Standards                                                           |
|                   | remote control                                               | 1       | ball-proof (upon request)                                    | <b>(II</b> )   | CSA Certified to UL and CSA Standards                                                          |
| 9                 | available upon request                                       | O       | accessory                                                    | <b>(Z</b> )    | Certified for North American Standards                                                         |