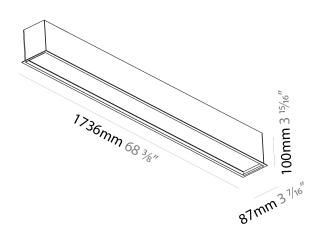

### **IDAHO 75 RECESSED**

| A3559 | 7- |
|-------|----|
|-------|----|

base number

LED Color Finishes Diffuser Dimming Temperature (Diamond) Options

1.To build a product code in our configurator select the specify button on the base model # product page

| Mounting Type: Recessed                                   |
|-----------------------------------------------------------|
| Mounting Location: Ceiling                                |
| Subcategory: Profile                                      |
| PHYSICAL                                                  |
| Shape: Rectangle                                          |
| Length (mm): 1736                                         |
| Length (in): $68\frac{3}{8}$                              |
| Width (mm): 87                                            |
| Width (in): 3 <sup>7</sup> / <sub>16</sub>                |
| Height (mm): 100                                          |
| Height (in): 3 15/16                                      |
| Ceiling Thickness (mm): 10 / 12.5 / 15 / 25 / 30          |
| Ceiling Thickness (in): 3/8 or 1/2 or 9/16 or 1 or 1 3/16 |
| Min. Recessing Depth (mm): 145                            |
| Min. Recessing Depth (in): 5 11/16                        |
| Light Distribution: Direct                                |
|                                                           |