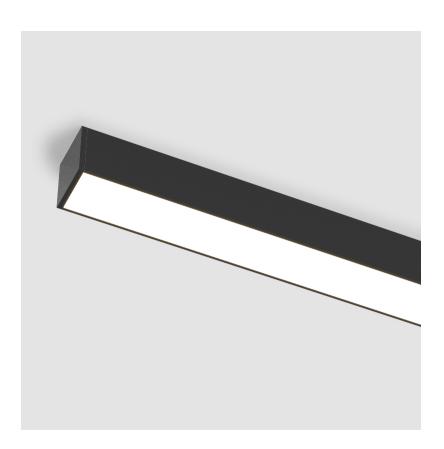

# **IDAHO 75 SUSPENSION**

| A300060     |                |                      |          |          |          |                     |                 |
|-------------|----------------|----------------------|----------|----------|----------|---------------------|-----------------|
| base number | LED<br>Dimming | Color<br>Temperature | Finishes | Finishes | Finishes | Diffuser<br>Options | Cable<br>Length |

| manufacture and the second sec |
|--------------------------------------------------------------------------------------------------------------------------------------------------------------------------------------------------------------------------------------------------------------------------------------------------------------------------------------------------------------------------------------------------------------------------------------------------------------------------------------------------------------------------------------------------------------------------------------------------------------------------------------------------------------------------------------------------------------------------------------------------------------------------------------------------------------------------------------------------------------------------------------------------------------------------------------------------------------------------------------------------------------------------------------------------------------------------------------------------------------------------------------------------------------------------------------------------------------------------------------------------------------------------------------------------------------------------------------------------------------------------------------------------------------------------------------------------------------------------------------------------------------------------------------------------------------------------------------------------------------------------------------------------------------------------------------------------------------------------------------------------------------------------------------------------------------------------------------------------------------------------------------------------------------------------------------------------------------------------------------------------------------------------------------------------------------------------------------------------------------------------------|
| Division: Architectural                                                                                                                                                                                                                                                                                                                                                                                                                                                                                                                                                                                                                                                                                                                                                                                                                                                                                                                                                                                                                                                                                                                                                                                                                                                                                                                                                                                                                                                                                                                                                                                                                                                                                                                                                                                                                                                                                                                                                                                                                                                                                                        |
| Mounting Type: Suspension                                                                                                                                                                                                                                                                                                                                                                                                                                                                                                                                                                                                                                                                                                                                                                                                                                                                                                                                                                                                                                                                                                                                                                                                                                                                                                                                                                                                                                                                                                                                                                                                                                                                                                                                                                                                                                                                                                                                                                                                                                                                                                      |
| Mounting Location: Ceiling                                                                                                                                                                                                                                                                                                                                                                                                                                                                                                                                                                                                                                                                                                                                                                                                                                                                                                                                                                                                                                                                                                                                                                                                                                                                                                                                                                                                                                                                                                                                                                                                                                                                                                                                                                                                                                                                                                                                                                                                                                                                                                     |
| Subcategory: Profile                                                                                                                                                                                                                                                                                                                                                                                                                                                                                                                                                                                                                                                                                                                                                                                                                                                                                                                                                                                                                                                                                                                                                                                                                                                                                                                                                                                                                                                                                                                                                                                                                                                                                                                                                                                                                                                                                                                                                                                                                                                                                                           |
| PHYSICAL                                                                                                                                                                                                                                                                                                                                                                                                                                                                                                                                                                                                                                                                                                                                                                                                                                                                                                                                                                                                                                                                                                                                                                                                                                                                                                                                                                                                                                                                                                                                                                                                                                                                                                                                                                                                                                                                                                                                                                                                                                                                                                                       |
| Shape: Rectangle                                                                                                                                                                                                                                                                                                                                                                                                                                                                                                                                                                                                                                                                                                                                                                                                                                                                                                                                                                                                                                                                                                                                                                                                                                                                                                                                                                                                                                                                                                                                                                                                                                                                                                                                                                                                                                                                                                                                                                                                                                                                                                               |
| Length (mm): 1735                                                                                                                                                                                                                                                                                                                                                                                                                                                                                                                                                                                                                                                                                                                                                                                                                                                                                                                                                                                                                                                                                                                                                                                                                                                                                                                                                                                                                                                                                                                                                                                                                                                                                                                                                                                                                                                                                                                                                                                                                                                                                                              |
| Length (in): 68 <sup>5</sup> / <sub>16</sub>                                                                                                                                                                                                                                                                                                                                                                                                                                                                                                                                                                                                                                                                                                                                                                                                                                                                                                                                                                                                                                                                                                                                                                                                                                                                                                                                                                                                                                                                                                                                                                                                                                                                                                                                                                                                                                                                                                                                                                                                                                                                                   |
| Width (mm): 75                                                                                                                                                                                                                                                                                                                                                                                                                                                                                                                                                                                                                                                                                                                                                                                                                                                                                                                                                                                                                                                                                                                                                                                                                                                                                                                                                                                                                                                                                                                                                                                                                                                                                                                                                                                                                                                                                                                                                                                                                                                                                                                 |
| Width (in): 2 15/16                                                                                                                                                                                                                                                                                                                                                                                                                                                                                                                                                                                                                                                                                                                                                                                                                                                                                                                                                                                                                                                                                                                                                                                                                                                                                                                                                                                                                                                                                                                                                                                                                                                                                                                                                                                                                                                                                                                                                                                                                                                                                                            |
| Height (mm): 80                                                                                                                                                                                                                                                                                                                                                                                                                                                                                                                                                                                                                                                                                                                                                                                                                                                                                                                                                                                                                                                                                                                                                                                                                                                                                                                                                                                                                                                                                                                                                                                                                                                                                                                                                                                                                                                                                                                                                                                                                                                                                                                |
| Height (in): 3 1/8                                                                                                                                                                                                                                                                                                                                                                                                                                                                                                                                                                                                                                                                                                                                                                                                                                                                                                                                                                                                                                                                                                                                                                                                                                                                                                                                                                                                                                                                                                                                                                                                                                                                                                                                                                                                                                                                                                                                                                                                                                                                                                             |
| Max. Overall Height (mm): 2080                                                                                                                                                                                                                                                                                                                                                                                                                                                                                                                                                                                                                                                                                                                                                                                                                                                                                                                                                                                                                                                                                                                                                                                                                                                                                                                                                                                                                                                                                                                                                                                                                                                                                                                                                                                                                                                                                                                                                                                                                                                                                                 |
| Max. Overall Height (in): 81 $\frac{7}{8}$                                                                                                                                                                                                                                                                                                                                                                                                                                                                                                                                                                                                                                                                                                                                                                                                                                                                                                                                                                                                                                                                                                                                                                                                                                                                                                                                                                                                                                                                                                                                                                                                                                                                                                                                                                                                                                                                                                                                                                                                                                                                                     |
| Light Distribution: Direct                                                                                                                                                                                                                                                                                                                                                                                                                                                                                                                                                                                                                                                                                                                                                                                                                                                                                                                                                                                                                                                                                                                                                                                                                                                                                                                                                                                                                                                                                                                                                                                                                                                                                                                                                                                                                                                                                                                                                                                                                                                                                                     |
| Weight (kg): 6.435                                                                                                                                                                                                                                                                                                                                                                                                                                                                                                                                                                                                                                                                                                                                                                                                                                                                                                                                                                                                                                                                                                                                                                                                                                                                                                                                                                                                                                                                                                                                                                                                                                                                                                                                                                                                                                                                                                                                                                                                                                                                                                             |
| Weight (lbs): 14.16                                                                                                                                                                                                                                                                                                                                                                                                                                                                                                                                                                                                                                                                                                                                                                                                                                                                                                                                                                                                                                                                                                                                                                                                                                                                                                                                                                                                                                                                                                                                                                                                                                                                                                                                                                                                                                                                                                                                                                                                                                                                                                            |
| Diffuser: PMMA - Opal or Micro-Prism                                                                                                                                                                                                                                                                                                                                                                                                                                                                                                                                                                                                                                                                                                                                                                                                                                                                                                                                                                                                                                                                                                                                                                                                                                                                                                                                                                                                                                                                                                                                                                                                                                                                                                                                                                                                                                                                                                                                                                                                                                                                                           |
| Fixture Finish: ANA / SSR / BKV / CWI / CRY / HAB /MSR / UFT / ITA / RUA / OGR / FTG / MYG / RWR / LOD / PUS / FRO / FUP / KIA / POP / BLS / SPG / MEY / GOH / GUM / CHC / COM / ABZ / JAG / OBR / MOS / ROR                                                                                                                                                                                                                                                                                                                                                                                                                                                                                                                                                                                                                                                                                                                                                                                                                                                                                                                                                                                                                                                                                                                                                                                                                                                                                                                                                                                                                                                                                                                                                                                                                                                                                                                                                                                                                                                                                                                   |