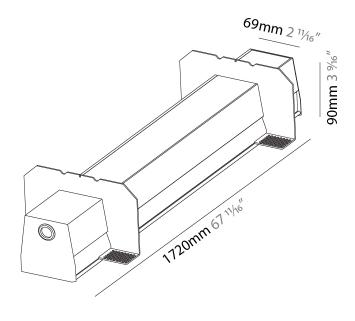

### **IDAHO 75 TRIMLESS**

| Λ | 2 | 5 | 6 | 7 | <b>7</b> _ |  |
|---|---|---|---|---|------------|--|
| н |   | 2 | O | • |            |  |

base number

LED Color Diffuser Ceiling
Dimming Temperature Options Thickn

#### **GENERAL**

Series: Idaho
Subseries: Idaho 75
Brand: Prolicht
Division: Architectural
Mounting Type: Trimless
Mounting Location: Ceiling
Subcategory: Profile

Subcategory: Profile PHYSICAL Shape: Rectangle Length (mm): 1720 Length (in): 67 11/16 Width (mm): 69 Width (in): 2 11/16 Height (mm): 90 Height (in): 3 % 16 Ceiling Thickness (mm): 10 / 12.5 / 15 Ceiling Thickness (in): 3/8 or 1/2 or 9/16 Min. Recessing Depth (mm): 145 Min. Recessing Depth (in):  $5\frac{11}{16}$ Light Distribution: Direct Weight (kg): 6.638 Weight (lbs): 14.60 Diffuser: PMMA - Opal or Micro-Prism