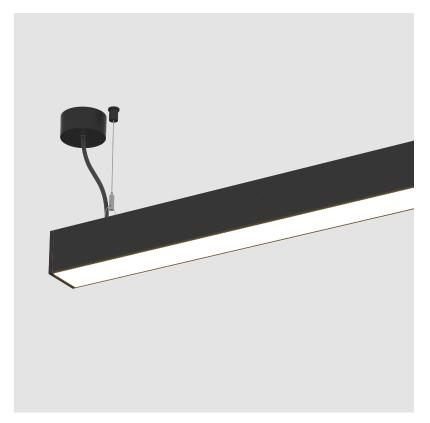

# **IDAHO 75 SUSPENSION**

| A300060     |                |                      |          |          |          |                     |                 |
|-------------|----------------|----------------------|----------|----------|----------|---------------------|-----------------|
| base number | LED<br>Dimming | Color<br>Temperature | Finishes | Finishes | Finishes | Diffuser<br>Options | Cable<br>Length |

| manufacture and the second sec |
|--------------------------------------------------------------------------------------------------------------------------------------------------------------------------------------------------------------------------------------------------------------------------------------------------------------------------------------------------------------------------------------------------------------------------------------------------------------------------------------------------------------------------------------------------------------------------------------------------------------------------------------------------------------------------------------------------------------------------------------------------------------------------------------------------------------------------------------------------------------------------------------------------------------------------------------------------------------------------------------------------------------------------------------------------------------------------------------------------------------------------------------------------------------------------------------------------------------------------------------------------------------------------------------------------------------------------------------------------------------------------------------------------------------------------------------------------------------------------------------------------------------------------------------------------------------------------------------------------------------------------------------------------------------------------------------------------------------------------------------------------------------------------------------------------------------------------------------------------------------------------------------------------------------------------------------------------------------------------------------------------------------------------------------------------------------------------------------------------------------------------------|
| Division: Architectural                                                                                                                                                                                                                                                                                                                                                                                                                                                                                                                                                                                                                                                                                                                                                                                                                                                                                                                                                                                                                                                                                                                                                                                                                                                                                                                                                                                                                                                                                                                                                                                                                                                                                                                                                                                                                                                                                                                                                                                                                                                                                                        |
| Mounting Type: Suspension                                                                                                                                                                                                                                                                                                                                                                                                                                                                                                                                                                                                                                                                                                                                                                                                                                                                                                                                                                                                                                                                                                                                                                                                                                                                                                                                                                                                                                                                                                                                                                                                                                                                                                                                                                                                                                                                                                                                                                                                                                                                                                      |
| Mounting Location: Ceiling                                                                                                                                                                                                                                                                                                                                                                                                                                                                                                                                                                                                                                                                                                                                                                                                                                                                                                                                                                                                                                                                                                                                                                                                                                                                                                                                                                                                                                                                                                                                                                                                                                                                                                                                                                                                                                                                                                                                                                                                                                                                                                     |
| Subcategory: Profile                                                                                                                                                                                                                                                                                                                                                                                                                                                                                                                                                                                                                                                                                                                                                                                                                                                                                                                                                                                                                                                                                                                                                                                                                                                                                                                                                                                                                                                                                                                                                                                                                                                                                                                                                                                                                                                                                                                                                                                                                                                                                                           |
| PHYSICAL                                                                                                                                                                                                                                                                                                                                                                                                                                                                                                                                                                                                                                                                                                                                                                                                                                                                                                                                                                                                                                                                                                                                                                                                                                                                                                                                                                                                                                                                                                                                                                                                                                                                                                                                                                                                                                                                                                                                                                                                                                                                                                                       |
| Shape: Rectangle                                                                                                                                                                                                                                                                                                                                                                                                                                                                                                                                                                                                                                                                                                                                                                                                                                                                                                                                                                                                                                                                                                                                                                                                                                                                                                                                                                                                                                                                                                                                                                                                                                                                                                                                                                                                                                                                                                                                                                                                                                                                                                               |
| Length (mm): 1735                                                                                                                                                                                                                                                                                                                                                                                                                                                                                                                                                                                                                                                                                                                                                                                                                                                                                                                                                                                                                                                                                                                                                                                                                                                                                                                                                                                                                                                                                                                                                                                                                                                                                                                                                                                                                                                                                                                                                                                                                                                                                                              |
| Length (in): 68 <sup>5</sup> / <sub>16</sub>                                                                                                                                                                                                                                                                                                                                                                                                                                                                                                                                                                                                                                                                                                                                                                                                                                                                                                                                                                                                                                                                                                                                                                                                                                                                                                                                                                                                                                                                                                                                                                                                                                                                                                                                                                                                                                                                                                                                                                                                                                                                                   |
| Width (mm): 75                                                                                                                                                                                                                                                                                                                                                                                                                                                                                                                                                                                                                                                                                                                                                                                                                                                                                                                                                                                                                                                                                                                                                                                                                                                                                                                                                                                                                                                                                                                                                                                                                                                                                                                                                                                                                                                                                                                                                                                                                                                                                                                 |
| Width (in): 2 15/16                                                                                                                                                                                                                                                                                                                                                                                                                                                                                                                                                                                                                                                                                                                                                                                                                                                                                                                                                                                                                                                                                                                                                                                                                                                                                                                                                                                                                                                                                                                                                                                                                                                                                                                                                                                                                                                                                                                                                                                                                                                                                                            |
| Height (mm): 80                                                                                                                                                                                                                                                                                                                                                                                                                                                                                                                                                                                                                                                                                                                                                                                                                                                                                                                                                                                                                                                                                                                                                                                                                                                                                                                                                                                                                                                                                                                                                                                                                                                                                                                                                                                                                                                                                                                                                                                                                                                                                                                |
| Height (in): 3 1/8                                                                                                                                                                                                                                                                                                                                                                                                                                                                                                                                                                                                                                                                                                                                                                                                                                                                                                                                                                                                                                                                                                                                                                                                                                                                                                                                                                                                                                                                                                                                                                                                                                                                                                                                                                                                                                                                                                                                                                                                                                                                                                             |
| Max. Overall Height (mm): 2080                                                                                                                                                                                                                                                                                                                                                                                                                                                                                                                                                                                                                                                                                                                                                                                                                                                                                                                                                                                                                                                                                                                                                                                                                                                                                                                                                                                                                                                                                                                                                                                                                                                                                                                                                                                                                                                                                                                                                                                                                                                                                                 |
| Max. Overall Height (in): 81 $\frac{7}{8}$                                                                                                                                                                                                                                                                                                                                                                                                                                                                                                                                                                                                                                                                                                                                                                                                                                                                                                                                                                                                                                                                                                                                                                                                                                                                                                                                                                                                                                                                                                                                                                                                                                                                                                                                                                                                                                                                                                                                                                                                                                                                                     |
| Light Distribution: Direct                                                                                                                                                                                                                                                                                                                                                                                                                                                                                                                                                                                                                                                                                                                                                                                                                                                                                                                                                                                                                                                                                                                                                                                                                                                                                                                                                                                                                                                                                                                                                                                                                                                                                                                                                                                                                                                                                                                                                                                                                                                                                                     |
| Weight (kg): 6.435                                                                                                                                                                                                                                                                                                                                                                                                                                                                                                                                                                                                                                                                                                                                                                                                                                                                                                                                                                                                                                                                                                                                                                                                                                                                                                                                                                                                                                                                                                                                                                                                                                                                                                                                                                                                                                                                                                                                                                                                                                                                                                             |
| Weight (lbs): 14.16                                                                                                                                                                                                                                                                                                                                                                                                                                                                                                                                                                                                                                                                                                                                                                                                                                                                                                                                                                                                                                                                                                                                                                                                                                                                                                                                                                                                                                                                                                                                                                                                                                                                                                                                                                                                                                                                                                                                                                                                                                                                                                            |
| Diffuser: PMMA - Opal or Micro-Prism                                                                                                                                                                                                                                                                                                                                                                                                                                                                                                                                                                                                                                                                                                                                                                                                                                                                                                                                                                                                                                                                                                                                                                                                                                                                                                                                                                                                                                                                                                                                                                                                                                                                                                                                                                                                                                                                                                                                                                                                                                                                                           |
| Fixture Finish: ANA / SSR / BKV / CWI / CRY / HAB /MSR / UFT / ITA / RUA / OGR / FTG / MYG / RWR / LOD / PUS / FRO / FUP / KIA / POP / BLS / SPG / MEY / GOH / GUM / CHC / COM / ABZ / JAG / OBR / MOS / ROR                                                                                                                                                                                                                                                                                                                                                                                                                                                                                                                                                                                                                                                                                                                                                                                                                                                                                                                                                                                                                                                                                                                                                                                                                                                                                                                                                                                                                                                                                                                                                                                                                                                                                                                                                                                                                                                                                                                   |

Fixture Material: Aluminum

Cable Details: 2000mm or 6000mm Transparent Cable