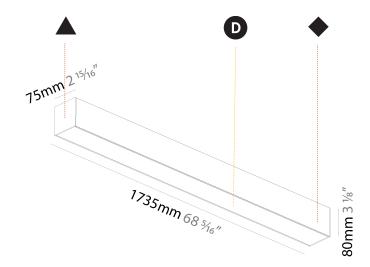

| manufacture and the second sec |
|--------------------------------------------------------------------------------------------------------------------------------------------------------------------------------------------------------------------------------------------------------------------------------------------------------------------------------------------------------------------------------------------------------------------------------------------------------------------------------------------------------------------------------------------------------------------------------------------------------------------------------------------------------------------------------------------------------------------------------------------------------------------------------------------------------------------------------------------------------------------------------------------------------------------------------------------------------------------------------------------------------------------------------------------------------------------------------------------------------------------------------------------------------------------------------------------------------------------------------------------------------------------------------------------------------------------------------------------------------------------------------------------------------------------------------------------------------------------------------------------------------------------------------------------------------------------------------------------------------------------------------------------------------------------------------------------------------------------------------------------------------------------------------------------------------------------------------------------------------------------------------------------------------------------------------------------------------------------------------------------------------------------------------------------------------------------------------------------------------------------------------|
| Division: Architectural                                                                                                                                                                                                                                                                                                                                                                                                                                                                                                                                                                                                                                                                                                                                                                                                                                                                                                                                                                                                                                                                                                                                                                                                                                                                                                                                                                                                                                                                                                                                                                                                                                                                                                                                                                                                                                                                                                                                                                                                                                                                                                        |
| Mounting Type: Suspension                                                                                                                                                                                                                                                                                                                                                                                                                                                                                                                                                                                                                                                                                                                                                                                                                                                                                                                                                                                                                                                                                                                                                                                                                                                                                                                                                                                                                                                                                                                                                                                                                                                                                                                                                                                                                                                                                                                                                                                                                                                                                                      |
| Mounting Location: Ceiling                                                                                                                                                                                                                                                                                                                                                                                                                                                                                                                                                                                                                                                                                                                                                                                                                                                                                                                                                                                                                                                                                                                                                                                                                                                                                                                                                                                                                                                                                                                                                                                                                                                                                                                                                                                                                                                                                                                                                                                                                                                                                                     |
| Subcategory: Profile                                                                                                                                                                                                                                                                                                                                                                                                                                                                                                                                                                                                                                                                                                                                                                                                                                                                                                                                                                                                                                                                                                                                                                                                                                                                                                                                                                                                                                                                                                                                                                                                                                                                                                                                                                                                                                                                                                                                                                                                                                                                                                           |
| PHYSICAL                                                                                                                                                                                                                                                                                                                                                                                                                                                                                                                                                                                                                                                                                                                                                                                                                                                                                                                                                                                                                                                                                                                                                                                                                                                                                                                                                                                                                                                                                                                                                                                                                                                                                                                                                                                                                                                                                                                                                                                                                                                                                                                       |
| Shape: Rectangle                                                                                                                                                                                                                                                                                                                                                                                                                                                                                                                                                                                                                                                                                                                                                                                                                                                                                                                                                                                                                                                                                                                                                                                                                                                                                                                                                                                                                                                                                                                                                                                                                                                                                                                                                                                                                                                                                                                                                                                                                                                                                                               |
| Length (mm): 1735                                                                                                                                                                                                                                                                                                                                                                                                                                                                                                                                                                                                                                                                                                                                                                                                                                                                                                                                                                                                                                                                                                                                                                                                                                                                                                                                                                                                                                                                                                                                                                                                                                                                                                                                                                                                                                                                                                                                                                                                                                                                                                              |
| Length (in): 68 <sup>5</sup> / <sub>16</sub>                                                                                                                                                                                                                                                                                                                                                                                                                                                                                                                                                                                                                                                                                                                                                                                                                                                                                                                                                                                                                                                                                                                                                                                                                                                                                                                                                                                                                                                                                                                                                                                                                                                                                                                                                                                                                                                                                                                                                                                                                                                                                   |
| Width (mm): 75                                                                                                                                                                                                                                                                                                                                                                                                                                                                                                                                                                                                                                                                                                                                                                                                                                                                                                                                                                                                                                                                                                                                                                                                                                                                                                                                                                                                                                                                                                                                                                                                                                                                                                                                                                                                                                                                                                                                                                                                                                                                                                                 |
| Width (in): 2 15/16                                                                                                                                                                                                                                                                                                                                                                                                                                                                                                                                                                                                                                                                                                                                                                                                                                                                                                                                                                                                                                                                                                                                                                                                                                                                                                                                                                                                                                                                                                                                                                                                                                                                                                                                                                                                                                                                                                                                                                                                                                                                                                            |
| Height (mm): 80                                                                                                                                                                                                                                                                                                                                                                                                                                                                                                                                                                                                                                                                                                                                                                                                                                                                                                                                                                                                                                                                                                                                                                                                                                                                                                                                                                                                                                                                                                                                                                                                                                                                                                                                                                                                                                                                                                                                                                                                                                                                                                                |
| Height (in): 3 1/8                                                                                                                                                                                                                                                                                                                                                                                                                                                                                                                                                                                                                                                                                                                                                                                                                                                                                                                                                                                                                                                                                                                                                                                                                                                                                                                                                                                                                                                                                                                                                                                                                                                                                                                                                                                                                                                                                                                                                                                                                                                                                                             |
| Max. Overall Height (mm): 2080                                                                                                                                                                                                                                                                                                                                                                                                                                                                                                                                                                                                                                                                                                                                                                                                                                                                                                                                                                                                                                                                                                                                                                                                                                                                                                                                                                                                                                                                                                                                                                                                                                                                                                                                                                                                                                                                                                                                                                                                                                                                                                 |
| Max. Overall Height (in): 81 $\frac{7}{8}$                                                                                                                                                                                                                                                                                                                                                                                                                                                                                                                                                                                                                                                                                                                                                                                                                                                                                                                                                                                                                                                                                                                                                                                                                                                                                                                                                                                                                                                                                                                                                                                                                                                                                                                                                                                                                                                                                                                                                                                                                                                                                     |
| Light Distribution: Direct                                                                                                                                                                                                                                                                                                                                                                                                                                                                                                                                                                                                                                                                                                                                                                                                                                                                                                                                                                                                                                                                                                                                                                                                                                                                                                                                                                                                                                                                                                                                                                                                                                                                                                                                                                                                                                                                                                                                                                                                                                                                                                     |
| Weight (kg): 6.435                                                                                                                                                                                                                                                                                                                                                                                                                                                                                                                                                                                                                                                                                                                                                                                                                                                                                                                                                                                                                                                                                                                                                                                                                                                                                                                                                                                                                                                                                                                                                                                                                                                                                                                                                                                                                                                                                                                                                                                                                                                                                                             |
| Weight (lbs): 14.16                                                                                                                                                                                                                                                                                                                                                                                                                                                                                                                                                                                                                                                                                                                                                                                                                                                                                                                                                                                                                                                                                                                                                                                                                                                                                                                                                                                                                                                                                                                                                                                                                                                                                                                                                                                                                                                                                                                                                                                                                                                                                                            |
| Diffuser: PMMA - Opal or Micro-Prism                                                                                                                                                                                                                                                                                                                                                                                                                                                                                                                                                                                                                                                                                                                                                                                                                                                                                                                                                                                                                                                                                                                                                                                                                                                                                                                                                                                                                                                                                                                                                                                                                                                                                                                                                                                                                                                                                                                                                                                                                                                                                           |
| Fixture Finish: ANA / SSR / BKV / CWI / CRY / HAB /MSR / UFT / ITA / RUA / OGR / FTG / MYG / RWR / LOD / PUS / FRO / FUP / KIA / POP / BLS / SPG / MEY / GOH / GUM / CHC / COM / ABZ / JAG / OBR / MOS / ROR                                                                                                                                                                                                                                                                                                                                                                                                                                                                                                                                                                                                                                                                                                                                                                                                                                                                                                                                                                                                                                                                                                                                                                                                                                                                                                                                                                                                                                                                                                                                                                                                                                                                                                                                                                                                                                                                                                                   |