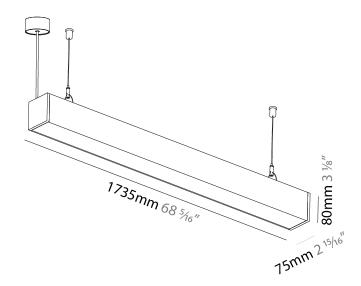

| manufacture and the second sec |
|--------------------------------------------------------------------------------------------------------------------------------------------------------------------------------------------------------------------------------------------------------------------------------------------------------------------------------------------------------------------------------------------------------------------------------------------------------------------------------------------------------------------------------------------------------------------------------------------------------------------------------------------------------------------------------------------------------------------------------------------------------------------------------------------------------------------------------------------------------------------------------------------------------------------------------------------------------------------------------------------------------------------------------------------------------------------------------------------------------------------------------------------------------------------------------------------------------------------------------------------------------------------------------------------------------------------------------------------------------------------------------------------------------------------------------------------------------------------------------------------------------------------------------------------------------------------------------------------------------------------------------------------------------------------------------------------------------------------------------------------------------------------------------------------------------------------------------------------------------------------------------------------------------------------------------------------------------------------------------------------------------------------------------------------------------------------------------------------------------------------------------|
| Division: Architectural                                                                                                                                                                                                                                                                                                                                                                                                                                                                                                                                                                                                                                                                                                                                                                                                                                                                                                                                                                                                                                                                                                                                                                                                                                                                                                                                                                                                                                                                                                                                                                                                                                                                                                                                                                                                                                                                                                                                                                                                                                                                                                        |
| Mounting Type: Suspension                                                                                                                                                                                                                                                                                                                                                                                                                                                                                                                                                                                                                                                                                                                                                                                                                                                                                                                                                                                                                                                                                                                                                                                                                                                                                                                                                                                                                                                                                                                                                                                                                                                                                                                                                                                                                                                                                                                                                                                                                                                                                                      |
| Mounting Location: Ceiling                                                                                                                                                                                                                                                                                                                                                                                                                                                                                                                                                                                                                                                                                                                                                                                                                                                                                                                                                                                                                                                                                                                                                                                                                                                                                                                                                                                                                                                                                                                                                                                                                                                                                                                                                                                                                                                                                                                                                                                                                                                                                                     |
| Subcategory: Profile                                                                                                                                                                                                                                                                                                                                                                                                                                                                                                                                                                                                                                                                                                                                                                                                                                                                                                                                                                                                                                                                                                                                                                                                                                                                                                                                                                                                                                                                                                                                                                                                                                                                                                                                                                                                                                                                                                                                                                                                                                                                                                           |
| PHYSICAL                                                                                                                                                                                                                                                                                                                                                                                                                                                                                                                                                                                                                                                                                                                                                                                                                                                                                                                                                                                                                                                                                                                                                                                                                                                                                                                                                                                                                                                                                                                                                                                                                                                                                                                                                                                                                                                                                                                                                                                                                                                                                                                       |
| Shape: Rectangle                                                                                                                                                                                                                                                                                                                                                                                                                                                                                                                                                                                                                                                                                                                                                                                                                                                                                                                                                                                                                                                                                                                                                                                                                                                                                                                                                                                                                                                                                                                                                                                                                                                                                                                                                                                                                                                                                                                                                                                                                                                                                                               |
| Length (mm): 1735                                                                                                                                                                                                                                                                                                                                                                                                                                                                                                                                                                                                                                                                                                                                                                                                                                                                                                                                                                                                                                                                                                                                                                                                                                                                                                                                                                                                                                                                                                                                                                                                                                                                                                                                                                                                                                                                                                                                                                                                                                                                                                              |
| Length (in): 68 <sup>5</sup> / <sub>16</sub>                                                                                                                                                                                                                                                                                                                                                                                                                                                                                                                                                                                                                                                                                                                                                                                                                                                                                                                                                                                                                                                                                                                                                                                                                                                                                                                                                                                                                                                                                                                                                                                                                                                                                                                                                                                                                                                                                                                                                                                                                                                                                   |
| Width (mm): 75                                                                                                                                                                                                                                                                                                                                                                                                                                                                                                                                                                                                                                                                                                                                                                                                                                                                                                                                                                                                                                                                                                                                                                                                                                                                                                                                                                                                                                                                                                                                                                                                                                                                                                                                                                                                                                                                                                                                                                                                                                                                                                                 |
| Width (in): 2 15/16                                                                                                                                                                                                                                                                                                                                                                                                                                                                                                                                                                                                                                                                                                                                                                                                                                                                                                                                                                                                                                                                                                                                                                                                                                                                                                                                                                                                                                                                                                                                                                                                                                                                                                                                                                                                                                                                                                                                                                                                                                                                                                            |
| Height (mm): 80                                                                                                                                                                                                                                                                                                                                                                                                                                                                                                                                                                                                                                                                                                                                                                                                                                                                                                                                                                                                                                                                                                                                                                                                                                                                                                                                                                                                                                                                                                                                                                                                                                                                                                                                                                                                                                                                                                                                                                                                                                                                                                                |
| Height (in): 3 1/8                                                                                                                                                                                                                                                                                                                                                                                                                                                                                                                                                                                                                                                                                                                                                                                                                                                                                                                                                                                                                                                                                                                                                                                                                                                                                                                                                                                                                                                                                                                                                                                                                                                                                                                                                                                                                                                                                                                                                                                                                                                                                                             |
| Max. Overall Height (mm): 2080                                                                                                                                                                                                                                                                                                                                                                                                                                                                                                                                                                                                                                                                                                                                                                                                                                                                                                                                                                                                                                                                                                                                                                                                                                                                                                                                                                                                                                                                                                                                                                                                                                                                                                                                                                                                                                                                                                                                                                                                                                                                                                 |
| Max. Overall Height (in): 81 $\frac{7}{8}$                                                                                                                                                                                                                                                                                                                                                                                                                                                                                                                                                                                                                                                                                                                                                                                                                                                                                                                                                                                                                                                                                                                                                                                                                                                                                                                                                                                                                                                                                                                                                                                                                                                                                                                                                                                                                                                                                                                                                                                                                                                                                     |
| Light Distribution: Direct                                                                                                                                                                                                                                                                                                                                                                                                                                                                                                                                                                                                                                                                                                                                                                                                                                                                                                                                                                                                                                                                                                                                                                                                                                                                                                                                                                                                                                                                                                                                                                                                                                                                                                                                                                                                                                                                                                                                                                                                                                                                                                     |
| Weight (kg): 6.435                                                                                                                                                                                                                                                                                                                                                                                                                                                                                                                                                                                                                                                                                                                                                                                                                                                                                                                                                                                                                                                                                                                                                                                                                                                                                                                                                                                                                                                                                                                                                                                                                                                                                                                                                                                                                                                                                                                                                                                                                                                                                                             |
| Weight (lbs): 14.16                                                                                                                                                                                                                                                                                                                                                                                                                                                                                                                                                                                                                                                                                                                                                                                                                                                                                                                                                                                                                                                                                                                                                                                                                                                                                                                                                                                                                                                                                                                                                                                                                                                                                                                                                                                                                                                                                                                                                                                                                                                                                                            |
| Diffuser: PMMA - Opal or Micro-Prism                                                                                                                                                                                                                                                                                                                                                                                                                                                                                                                                                                                                                                                                                                                                                                                                                                                                                                                                                                                                                                                                                                                                                                                                                                                                                                                                                                                                                                                                                                                                                                                                                                                                                                                                                                                                                                                                                                                                                                                                                                                                                           |
| Fixture Finish: ANA / SSR / BKV / CWI / CRY / HAB /MSR / UFT / ITA / RUA / OGR / FTG / MYG / RWR / LOD / PUS / FRO / FUP / KIA / POP / BLS / SPG / MEY / GOH / GUM / CHC / COM / ABZ / JAG / OBR / MOS / ROR                                                                                                                                                                                                                                                                                                                                                                                                                                                                                                                                                                                                                                                                                                                                                                                                                                                                                                                                                                                                                                                                                                                                                                                                                                                                                                                                                                                                                                                                                                                                                                                                                                                                                                                                                                                                                                                                                                                   |

Fixture Material: Aluminum

Cable Details: 2000mm or 6000mm Transparent Cable