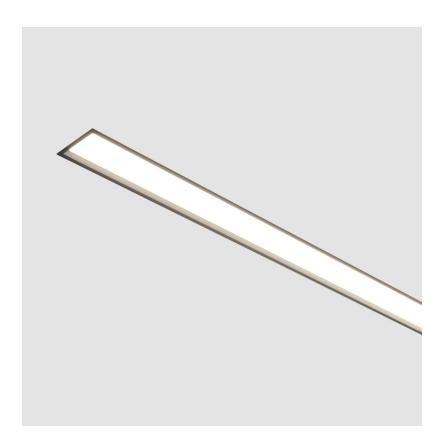

# **IDAHO 75 SUSPENSION**

| A300060     |                |                      |          |          |          |                     |                 |
|-------------|----------------|----------------------|----------|----------|----------|---------------------|-----------------|
| base number | LED<br>Dimming | Color<br>Temperature | Finishes | Finishes | Finishes | Diffuser<br>Options | Cable<br>Length |

#### **GENERAL**

| Series: Idaho              |  |
|----------------------------|--|
| Subseries: Idaho 75        |  |
| Brand: Prolicht            |  |
| Division: Architectural    |  |
| Mounting Type: Suspension  |  |
| Mounting Location: Ceiling |  |
| Subcategory: Profile       |  |
| Subcategory: Profile       |  |

| manufacture and the second sec |
|--------------------------------------------------------------------------------------------------------------------------------------------------------------------------------------------------------------------------------------------------------------------------------------------------------------------------------------------------------------------------------------------------------------------------------------------------------------------------------------------------------------------------------------------------------------------------------------------------------------------------------------------------------------------------------------------------------------------------------------------------------------------------------------------------------------------------------------------------------------------------------------------------------------------------------------------------------------------------------------------------------------------------------------------------------------------------------------------------------------------------------------------------------------------------------------------------------------------------------------------------------------------------------------------------------------------------------------------------------------------------------------------------------------------------------------------------------------------------------------------------------------------------------------------------------------------------------------------------------------------------------------------------------------------------------------------------------------------------------------------------------------------------------------------------------------------------------------------------------------------------------------------------------------------------------------------------------------------------------------------------------------------------------------------------------------------------------------------------------------------------------|
| Division: Architectural                                                                                                                                                                                                                                                                                                                                                                                                                                                                                                                                                                                                                                                                                                                                                                                                                                                                                                                                                                                                                                                                                                                                                                                                                                                                                                                                                                                                                                                                                                                                                                                                                                                                                                                                                                                                                                                                                                                                                                                                                                                                                                        |
| Mounting Type: Suspension                                                                                                                                                                                                                                                                                                                                                                                                                                                                                                                                                                                                                                                                                                                                                                                                                                                                                                                                                                                                                                                                                                                                                                                                                                                                                                                                                                                                                                                                                                                                                                                                                                                                                                                                                                                                                                                                                                                                                                                                                                                                                                      |
| Mounting Location: Ceiling                                                                                                                                                                                                                                                                                                                                                                                                                                                                                                                                                                                                                                                                                                                                                                                                                                                                                                                                                                                                                                                                                                                                                                                                                                                                                                                                                                                                                                                                                                                                                                                                                                                                                                                                                                                                                                                                                                                                                                                                                                                                                                     |
| Subcategory: Profile                                                                                                                                                                                                                                                                                                                                                                                                                                                                                                                                                                                                                                                                                                                                                                                                                                                                                                                                                                                                                                                                                                                                                                                                                                                                                                                                                                                                                                                                                                                                                                                                                                                                                                                                                                                                                                                                                                                                                                                                                                                                                                           |
| PHYSICAL                                                                                                                                                                                                                                                                                                                                                                                                                                                                                                                                                                                                                                                                                                                                                                                                                                                                                                                                                                                                                                                                                                                                                                                                                                                                                                                                                                                                                                                                                                                                                                                                                                                                                                                                                                                                                                                                                                                                                                                                                                                                                                                       |
| Shape: Rectangle                                                                                                                                                                                                                                                                                                                                                                                                                                                                                                                                                                                                                                                                                                                                                                                                                                                                                                                                                                                                                                                                                                                                                                                                                                                                                                                                                                                                                                                                                                                                                                                                                                                                                                                                                                                                                                                                                                                                                                                                                                                                                                               |
| Length (mm): 1735                                                                                                                                                                                                                                                                                                                                                                                                                                                                                                                                                                                                                                                                                                                                                                                                                                                                                                                                                                                                                                                                                                                                                                                                                                                                                                                                                                                                                                                                                                                                                                                                                                                                                                                                                                                                                                                                                                                                                                                                                                                                                                              |
| Length (in): 68 <sup>5</sup> / <sub>16</sub>                                                                                                                                                                                                                                                                                                                                                                                                                                                                                                                                                                                                                                                                                                                                                                                                                                                                                                                                                                                                                                                                                                                                                                                                                                                                                                                                                                                                                                                                                                                                                                                                                                                                                                                                                                                                                                                                                                                                                                                                                                                                                   |
| Width (mm): 75                                                                                                                                                                                                                                                                                                                                                                                                                                                                                                                                                                                                                                                                                                                                                                                                                                                                                                                                                                                                                                                                                                                                                                                                                                                                                                                                                                                                                                                                                                                                                                                                                                                                                                                                                                                                                                                                                                                                                                                                                                                                                                                 |
| Width (in): 2 15/16                                                                                                                                                                                                                                                                                                                                                                                                                                                                                                                                                                                                                                                                                                                                                                                                                                                                                                                                                                                                                                                                                                                                                                                                                                                                                                                                                                                                                                                                                                                                                                                                                                                                                                                                                                                                                                                                                                                                                                                                                                                                                                            |
| Height (mm): 80                                                                                                                                                                                                                                                                                                                                                                                                                                                                                                                                                                                                                                                                                                                                                                                                                                                                                                                                                                                                                                                                                                                                                                                                                                                                                                                                                                                                                                                                                                                                                                                                                                                                                                                                                                                                                                                                                                                                                                                                                                                                                                                |
| Height (in): 3 1/8                                                                                                                                                                                                                                                                                                                                                                                                                                                                                                                                                                                                                                                                                                                                                                                                                                                                                                                                                                                                                                                                                                                                                                                                                                                                                                                                                                                                                                                                                                                                                                                                                                                                                                                                                                                                                                                                                                                                                                                                                                                                                                             |
| Max. Overall Height (mm): 2080                                                                                                                                                                                                                                                                                                                                                                                                                                                                                                                                                                                                                                                                                                                                                                                                                                                                                                                                                                                                                                                                                                                                                                                                                                                                                                                                                                                                                                                                                                                                                                                                                                                                                                                                                                                                                                                                                                                                                                                                                                                                                                 |
| Max. Overall Height (in): 81 $\frac{7}{8}$                                                                                                                                                                                                                                                                                                                                                                                                                                                                                                                                                                                                                                                                                                                                                                                                                                                                                                                                                                                                                                                                                                                                                                                                                                                                                                                                                                                                                                                                                                                                                                                                                                                                                                                                                                                                                                                                                                                                                                                                                                                                                     |
| Light Distribution: Direct                                                                                                                                                                                                                                                                                                                                                                                                                                                                                                                                                                                                                                                                                                                                                                                                                                                                                                                                                                                                                                                                                                                                                                                                                                                                                                                                                                                                                                                                                                                                                                                                                                                                                                                                                                                                                                                                                                                                                                                                                                                                                                     |
| Weight (kg): 6.435                                                                                                                                                                                                                                                                                                                                                                                                                                                                                                                                                                                                                                                                                                                                                                                                                                                                                                                                                                                                                                                                                                                                                                                                                                                                                                                                                                                                                                                                                                                                                                                                                                                                                                                                                                                                                                                                                                                                                                                                                                                                                                             |
| Weight (lbs): 14.16                                                                                                                                                                                                                                                                                                                                                                                                                                                                                                                                                                                                                                                                                                                                                                                                                                                                                                                                                                                                                                                                                                                                                                                                                                                                                                                                                                                                                                                                                                                                                                                                                                                                                                                                                                                                                                                                                                                                                                                                                                                                                                            |
| Diffuser: PMMA - Opal or Micro-Prism                                                                                                                                                                                                                                                                                                                                                                                                                                                                                                                                                                                                                                                                                                                                                                                                                                                                                                                                                                                                                                                                                                                                                                                                                                                                                                                                                                                                                                                                                                                                                                                                                                                                                                                                                                                                                                                                                                                                                                                                                                                                                           |
| Fixture Finish: ANA / SSR / BKV / CWI / CRY / HAB /MSR / UFT / ITA / RUA / OGR / FTG / MYG / RWR / LOD / PUS / FRO / FUP / KIA / POP / BLS / SPG / MEY / GOH / GUM / CHC / COM / ABZ / JAG / OBR / MOS / ROR                                                                                                                                                                                                                                                                                                                                                                                                                                                                                                                                                                                                                                                                                                                                                                                                                                                                                                                                                                                                                                                                                                                                                                                                                                                                                                                                                                                                                                                                                                                                                                                                                                                                                                                                                                                                                                                                                                                   |